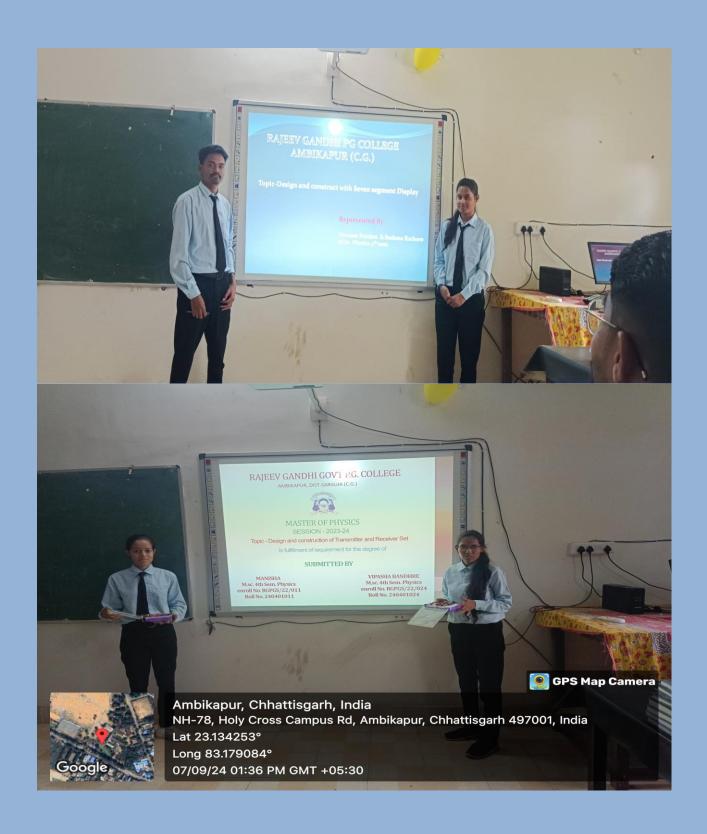

## Class Seminar!

A class seminar is a type of academic instruction that's

- 1. Interactive and engaging
- 2. Encourages critical thinking and analysis
- 3. Fosters effective communication and teamwork
- 4. Develops problem-solving and leadership skills
- 5. Emphasizes active learning and participation