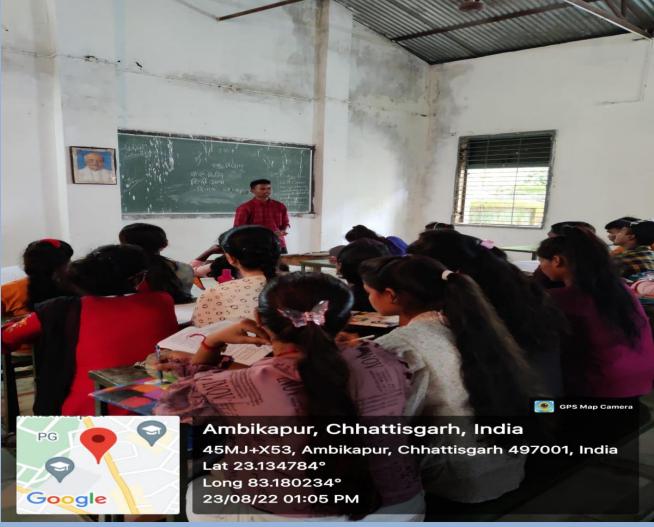

## Class Seminar!

A class seminar is a type of academic instruction that's

- 1. Interactive and engaging
- 2. Encourages critical thinking and analysis
- 3. Fosters effective communication and teamwork
- 4. Develops problem-solving and leadership skills
- 5. Emphasizes active learning and participation