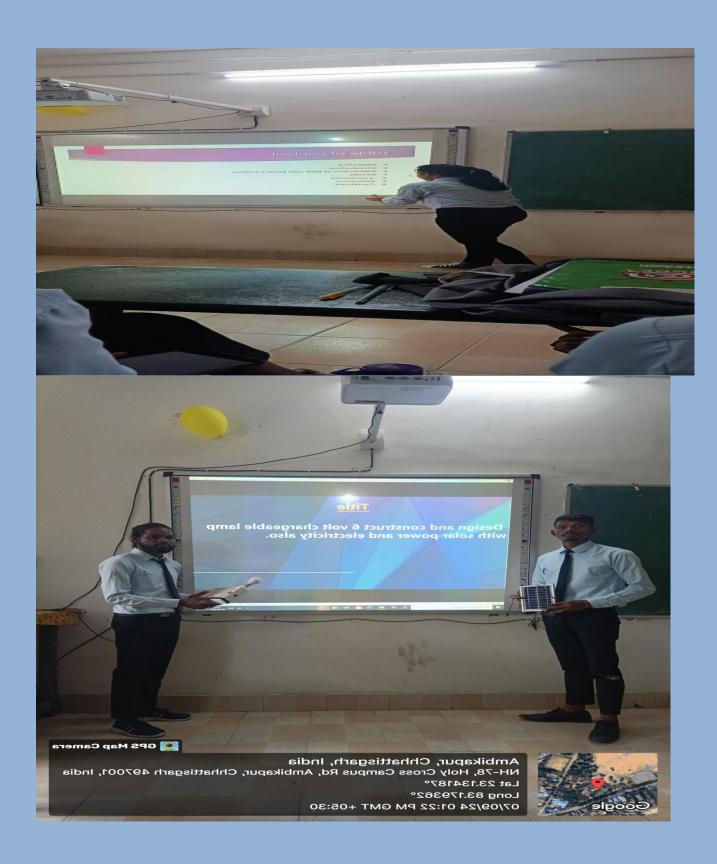

## Class Seminar!

A class seminar is a type of academic instruction that's

- 1. Interactive and engaging
- 2. Encourages critical thinking and analysis
- 3. Fosters effective communication and teamwork
- 4. Develops problem-solving and leadership skills
- 5. Emphasizes active learning and participation