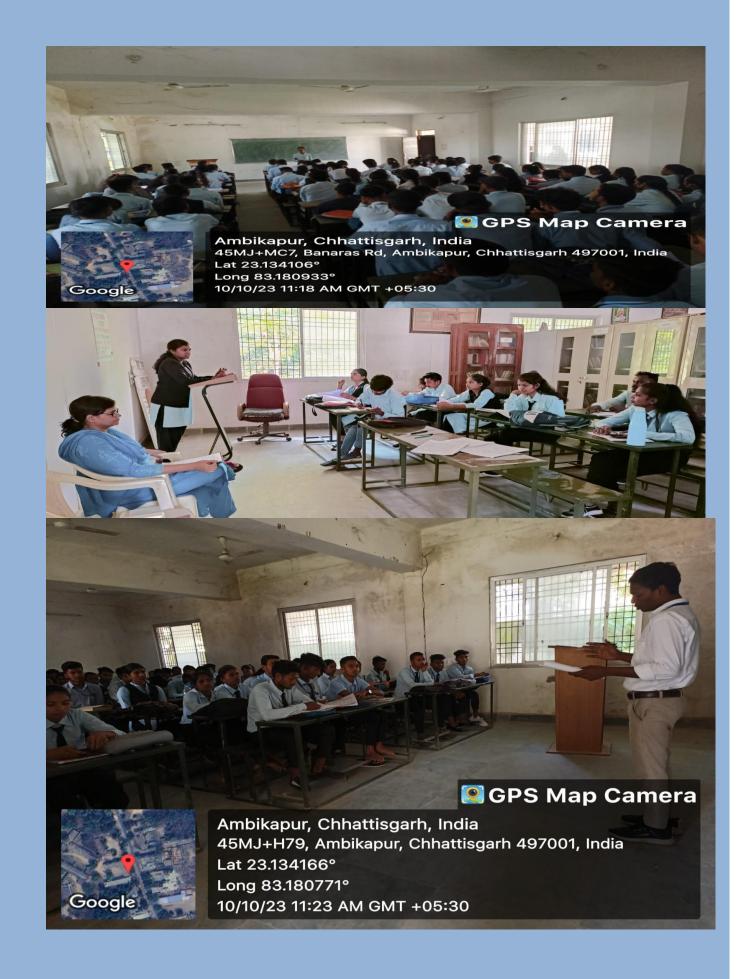

## Class Seminar!

A class seminar is a type of academic instruction that's

- 1. Interactive and engaging
- 2. Encourages critical thinking and analysis
- 3. Fosters effective communication and teamwork
- 4. Develops problem-solving and leadership skills
- 5. Emphasizes active learning and participation